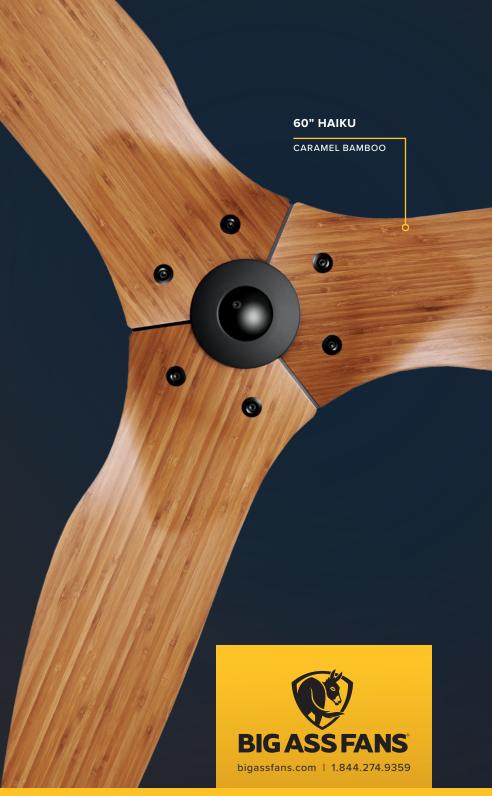

## SMART NEVER LOOKED SO STYLISH

## **IMPRESSIVE INNOVATION**

Haiku® is the fan that's sleek, smart, and knows how to connect. Elegant design, smooth performance, and more than 75 international awards attest to its role as a trendsetter for comfort and convenience.